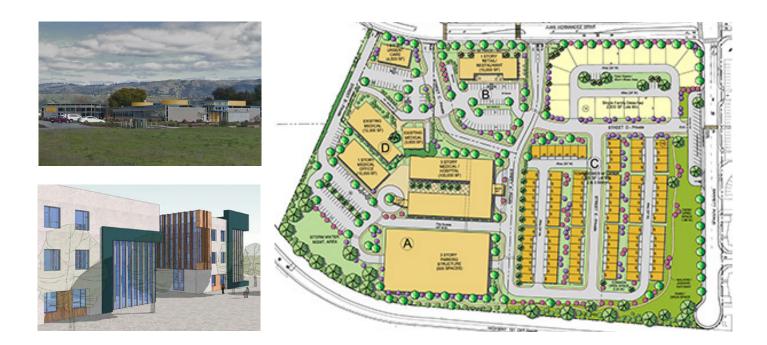

## Award-winning Project: Planning for Health Award of Merit, American Planning Association California Chapter, Northern Section (2021)

EMC Planning Group prepared a Planned Development Master Plan and General Plan Amendment, for a medical campus, restaurant, and adjacent residential development off of Highway 101 and Juan Hernandez Drive. EMC Planning Group reviewed property constraints and worked with the owner to create a Mixed Use Master Plan Campus. Project planning and design, as well as entitlement permitting, for a large medical campus, including a hospital, a restaurant, residential units, and open space was conducted by the EMC Planning Group Team. The project brought higher paying jobs to Morgan Hill, much need medical services, and on-site residental units. **Location** Juan Hernandez Drive